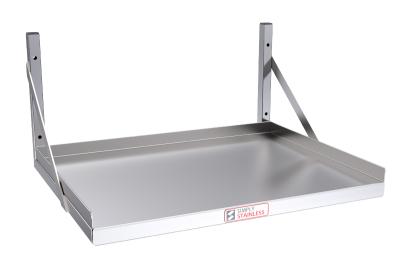

|    | Microwave Shelf |                 |                  |
|----|-----------------|-----------------|------------------|
| 28 | Product Code    | Dimensions (mm) | Unit weight (Kg) |
|    | 28-MW-0450      | 600x475x330     | 6                |
|    | 28-MW-0580      | 600x605x330     | 7                |