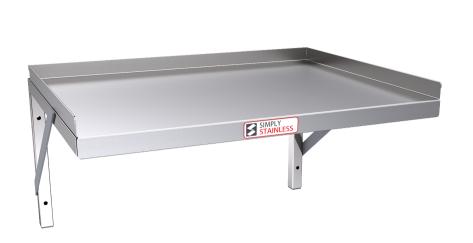

|    | Microwave Shelf |                 |                  |
|----|-----------------|-----------------|------------------|
| 28 | Product Code    | Dimensions (mm) | Unit weight (Kg) |
|    | 28-MW-0450      | 600x475x330     | 6                |
|    | 28-MW-0580      | 600x605x330     | 7                |