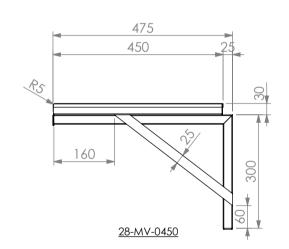

|    | Microwave Shelf |                 |                  |
|----|-----------------|-----------------|------------------|
| 28 | Product Code    | Dimensions (mm) | Unit weight (Kg) |
|    | 28-MW-0450      | 600x475x330     | 6                |
|    | 28-MW-0580      | 600x605x330     | 7                |