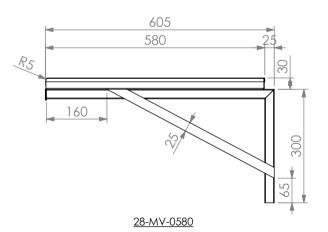

|    | Microwave Shelf |                 |                  |
|----|-----------------|-----------------|------------------|
| 28 | Product Code    | Dimensions (mm) | Unit weight (Kg) |
|    | 28-MW-0450      | 600x475x330     | 6                |
|    | 28-MW-0580      | 600x605x330     | 7                |